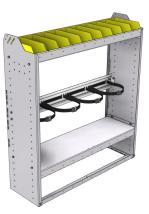

REFRIGERANT BIN SHELVING UNITS SQUARE BACK

#### **SQUARE BACK**

Our Square back Refrigerant Bin units are fabricated with 5052-H32 .100" thick aluminium. They are lightweight, strong and sturdy. All models come with a bottle track and cam buckles. Carefully designed with smart and functionnal features that are based upon

50 years of design, fabrication and installation experience.

**STRONG.** Our injection molded polypropylene bins are thick, strong and resistant to extreme cold.

VERSATILE. Our Side Panels are designed so you can adjust your shelves in 2" increments.

**ADJUSTABLE.** The bottle shelf can be adjusted in 2" increments.

SMART. Our bottom pan design gives you extra room to use a powerdrill. and is designed to bolt down on the top of the floor's strenghtening ribs.