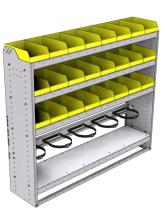

#### **SQUARE BACK**

Our Square back Refrigerant Bin units are fabricated with 5052-H32 .100" thick aluminium. They are lightweight, strong and sturdy. All models come with a bottle track and cam buckles. Carefully designed with smart and functionnal features that are based upon

50 years of design, fabrication and installation experience.

**STRONG.** Our injection molded polypropylene bins are thick, strong and resistant to extreme cold.

VERSATILE. Our Side Panels are designed so you can adjust your shelves in 2" increments.

**ADJUSTABLE.** The bottle shelf can be adjusted in 2" increments.

SMART. Our bottom pan design gives you extra room to use a powerdrill. and is designed to bolt down on the top of the floor's strenghtening ribs.