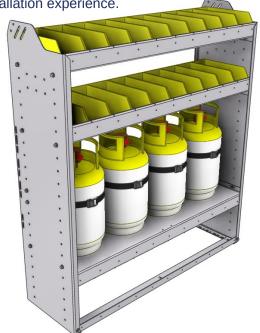

REFRIGERANT BIN SHELVING UNITS SQUARE BACK

#### **SQUARE BACK**

Our Square back Refrigerant Bin units are fabricated with 5052-H32 .100" thick aluminium. They are lightweight, strong and sturdy. All models come with a bottle track and cam buckles. Carefully designed with smart and functionnal features that are based upon

50 years of design, fabrication and installation experience.

**STRONG.** Our injection molded polypropylene bins are thick, strong and resistant to extreme cold.

VERSATILE. Our Side Panels are designed so you can adjust your shelves in 2" increments.

**ADJUSTABLE.** The bottle shelf can be adjusted in 2" increments.

SMART. Our bottom pan design gives you extra room to use a powerdrill. and is designed to bolt down on the top of the floor's strenghtening ribs.