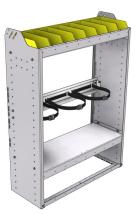

REFRIGERANT BIN SHELVING UNITS SQUARE BACK

#### **SQUARE BACK**

Our Square back Refrigerant Bin units are fabricated with 5052-H32 .100" thick aluminium. They are lightweight, strong and sturdy. All models come with a bottle track and cam buckles. Carefully designed with smart and functionnal features that are based upon

50 years of design, fabrication and installation experience.

**STRONG.** Our injection molded polypropylene bins are thick, strong and resistant to extreme cold.

VERSATILE. Our Side Panels are designed so you can adjust your shelves in 2" increments.

**ADJUSTABLE.** The bottle shelf can be adjusted in 2" increments.

SMART. Our bottom pan design gives you extra room to use a powerdrill. and is designed to bolt down on the top of the floor's strenghtening ribs.