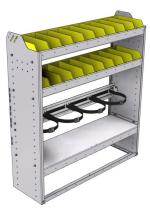

REFRIGERANT BIN SHELVING UNITS SQUARE BACK

#### **SQUARE BACK**

Our Square back Refrigerant Bin units are fabricated with 5052-H32 .100" thick aluminium. They are lightweight, strong and sturdy. All models come with a bottle track and cam buckles. Carefully designed with smart and functionnal features that are based upon

50 years of design, fabrication and installation experience.

**STRONG.** Our injection molded polypropylene bins are thick, strong and resistant to extreme cold.

VERSATILE. Our Side Panels are designed so you can adjust your shelves in 2" increments.

**ADJUSTABLE.** The bottle shelf can be adjusted in 2" increments.

SMART. Our bottom pan design gives you extra room to use a powerdrill. and is designed to bolt down on the top of the floor's strenghtening ribs.