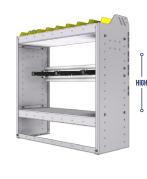

REFRIGERANT BIN SHELVING UNITS SQUARE BACK

#### **SQUARE BACK**

Our Square back Refrigerant Bin units are fabricated with 5052-H32 .100" thick aluminium. They are lightweight, strong and sturdy. All models come with a bottle track and cam buckles. Carefully designed with smart and functionnal features that are based upon

50 years of design, fabrication and installation experience.

**STRONG.** Our injection molded polypropylene bins are thick, strong and resistant to extreme cold.

VERSATILE. Our Side Panels are designed so you can adjust your shelves in 2" increments.

**ADJUSTABLE.** The bottle shelf can be adjusted in 2" increments.

SMART. Our bottom pan design gives you extra room to use a powerdrill. and is designed to bolt down on the top of the floor's strenghtening ribs.