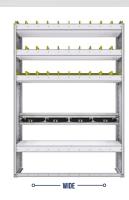

REFRIGERANT BIN SHELVING UNITS SQUARE BACK

#### **SQUARE BACK**

Our Square back Refrigerant Bin units are fabricated with 5052-H32 .100" thick aluminium. They are lightweight, strong and sturdy. All models come with a bottle track and cam buckles. Carefully designed with smart and functionnal features that are based upon

50 years of design, fabrication and installation experience.

**STRONG.** Our injection molded polypropylene bins are thick, strong and resistant to extreme cold.

VERSATILE. Our Side Panels are designed so you can adjust your shelves in 2" increments.

**ADJUSTABLE.** The bottle shelf can be adjusted in 2" increments.

SMART. Our bottom pan design gives you extra room to use a powerdrill. and is designed to bolt down on the top of the floor's strenghtening ribs.

|                |               |               |               |                   |                |                 |           |                |                  |                | OPTIONS        |                         |
|----------------|---------------|---------------|---------------|-------------------|----------------|-----------------|-----------|----------------|------------------|----------------|----------------|-------------------------|
| PART<br>Number | DEEP<br>(IN.) | WIDE<br>(IN.) | HIGH<br>(IN.) | BOTTLE<br>Shelves | BIN<br>Shelves | BOTTLE<br>Count | BINS      | CAM<br>Buckles | WEIGHT<br>(LBS.) | STD<br>Shelves | NRW<br>Shelves | 1 BOTTLE<br>Shelf liner |
| 36-3336-2      | 13.5          | 34.5          | 36            | 1                 | 1              | 3               | 8x md-bin | 3              | 32.25            | SBS-33         | N/A            | SBL-33                  |