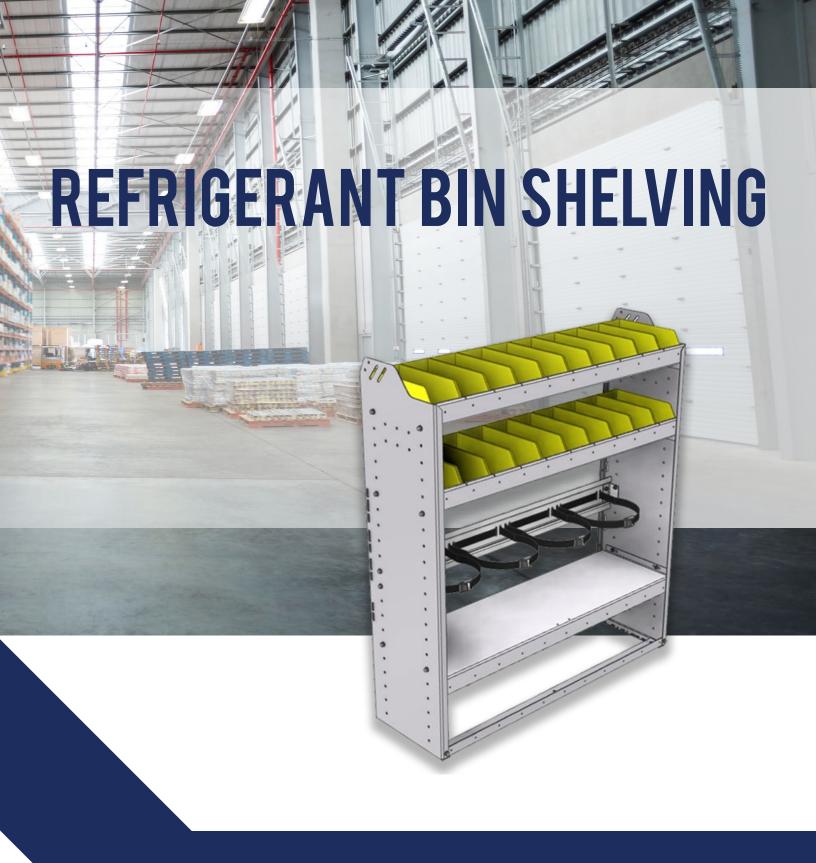

REFRIGERANT BIN SHELVING UNITS SQUARE BACK

#### **SQUARE BACK**

Our Square back Refrigerant Bin units are fabricated with 5052-H32 .100" thick aluminium. They are lightweight, strong and sturdy. All models come with a bottle track and cam buckles. Carefully designed with smart and functionnal features that are based upon

50 years of design, fabrication and installation experience.

**STRONG.** Our injection molded polypropylene bins are thick, strong and resistant to extreme cold.

VERSATILE. Our Side Panels are designed so you can adjust your shelves in 2" increments.

**ADJUSTABLE.** The bottle shelf can be adjusted in 2" increments.

SMART. Our bottom pan design gives you extra room to use a powerdrill. and is designed to bolt down on the top of the floor's strenghtening ribs.