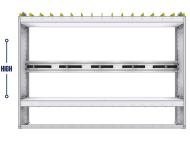

REFRIGERANT BIN SHELVING UNITS SQUARE BACK

#### **SQUARE BACK**

Our Square back Refrigerant Bin units are fabricated with 5052-H32 .100" thick aluminium. They are lightweight, strong and sturdy. All models come with a bottle track and cam buckles. Carefully designed with smart and functionnal features that are based upon

50 years of design, fabrication and installation experience.

**STRONG.** Our injection molded polypropylene bins are thick, strong and resistant to extreme cold.

VERSATILE. Our Side Panels are designed so you can adjust your shelves in 2" increments.

**ADJUSTABLE.** The bottle shelf can be adjusted in 2" increments.

SMART. Our bottom pan design gives you extra room to use a powerdrill. and is designed to bolt down on the top of the floor's strenghtening ribs.