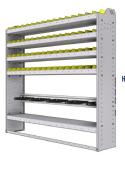

REFRIGERANT BIN SHELVING UNITS SQUARE BACK

#### **SQUARE BACK**

Our Square back Refrigerant Bin units are fabricated with 5052-H32 .100" thick aluminium. They are lightweight, strong and sturdy. All models come with a bottle track and cam buckles. Carefully designed with smart and functionnal features that are based upon

50 years of design, fabrication and installation experience.

**STRONG.** Our injection molded polypropylene bins are thick, strong and resistant to extreme cold.

VERSATILE. Our Side Panels are designed so you can adjust your shelves in 2" increments.

**ADJUSTABLE.** The bottle shelf can be adjusted in 2" increments.

SMART. Our bottom pan design gives you extra room to use a powerdrill. and is designed to bolt down on the top of the floor's strenghtening ribs.