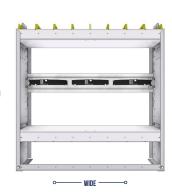

REFRIGERANT BIN SHELVING UNITS SQUARE BACK

#### **SQUARE BACK**

Our Square back Refrigerant Bin units are fabricated with 5052-H32 .100" thick aluminium. They are lightweight, strong and sturdy. All models come with a bottle track and cam buckles. Carefully designed with smart and functionnal features that are based upon

50 years of design, fabrication and installation experience.

**STRONG.** Our injection molded polypropylene bins are thick, strong and resistant to extreme cold.

VERSATILE. Our Side Panels are designed so you can adjust your shelves in 2" increments.

**ADJUSTABLE.** The bottle shelf can be adjusted in 2" increments.

SMART. Our bottom pan design gives you extra room to use a powerdrill. and is designed to bolt down on the top of the floor's strenghtening ribs.