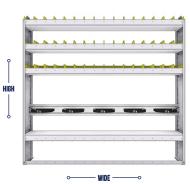

REFRIGERANT BIN SHELVING UNITS SQUARE BACK

#### **SQUARE BACK**

Our Square back Refrigerant Bin units are fabricated with 5052-H32 .100" thick aluminium. They are lightweight, strong and sturdy. All models come with a bottle track and cam buckles. Carefully designed with smart and functionnal features that are based upon

50 years of design, fabrication and installation experience.

**STRONG.** Our injection molded polypropylene bins are thick, strong and resistant to extreme cold.

VERSATILE. Our Side Panels are designed so you can adjust your shelves in 2" increments.

**ADJUSTABLE.** The bottle shelf can be adjusted in 2" increments.

SMART. Our bottom pan design gives you extra room to use a powerdrill. and is designed to bolt down on the top of the floor's strenghtening ribs.