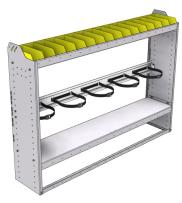

REFRIGERANT BIN SHELVING UNITS SQUARE BACK

#### **SQUARE BACK**

Our Square back Refrigerant Bin units are fabricated with 5052-H32 .100" thick aluminium. They are lightweight, strong and sturdy. All models come with a bottle track and cam buckles. Carefully designed with smart and functionnal features that are based upon

50 years of design, fabrication and installation experience.

**STRONG.** Our injection molded polypropylene bins are thick, strong and resistant to extreme cold.

VERSATILE. Our Side Panels are designed so you can adjust your shelves in 2" increments.

**ADJUSTABLE.** The bottle shelf can be adjusted in 2" increments.

SMART. Our bottom pan design gives you extra room to use a powerdrill. and is designed to bolt down on the top of the floor's strenghtening ribs.