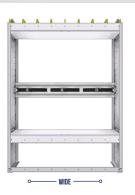

REFRIGERANT BIN SHELVING UNITS SQUARE BACK

#### **SQUARE BACK**

Our Square back Refrigerant Bin units are fabricated with 5052-H32 .100" thick aluminium. They are lightweight, strong and sturdy. All models come with a bottle track and cam buckles. Carefully designed with smart and functionnal features that are based upon

50 years of design, fabrication and installation experience.

**STRONG.** Our injection molded polypropylene bins are thick, strong and resistant to extreme cold.

VERSATILE. Our Side Panels are designed so you can adjust your shelves in 2" increments.

**ADJUSTABLE.** The bottle shelf can be adjusted in 2" increments.

SMART. Our bottom pan design gives you extra room to use a powerdrill. and is designed to bolt down on the top of the floor's strenghtening ribs.