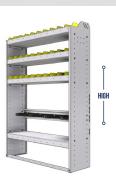

|                |               |               |               |                   |                |                 |           |                |                  |                | OPTIONS        |                         |
|----------------|---------------|---------------|---------------|-------------------|----------------|-----------------|-----------|----------------|------------------|----------------|----------------|-------------------------|
| PART<br>Number | DEEP<br>(IN.) | WIDE<br>(IN.) | HIGH<br>(IN.) | BOTTLE<br>Shelves | BIN<br>Shelves | BOTTLE<br>Count | BINS      | CAM<br>Buckles | WEIGHT<br>(LBS.) | STD<br>Shelves | NRW<br>Shelves | 1 BOTTLE<br>Shelf liner |
| 36-3336-2      | 13.5          | 34.5          | 36            | 1                 | 1              | 3               | 8x md-bin | 3              | 32.25            | SBS-33         | N/A            | SBL-33                  |

|                |               |               |               |                   |                |                 |           |                |                  |                | OPTIONS        |                         |
|----------------|---------------|---------------|---------------|-------------------|----------------|-----------------|-----------|----------------|------------------|----------------|----------------|-------------------------|
| PART<br>Number | DEEP<br>(IN.) | WIDE<br>(IN.) | HIGH<br>(IN.) | BOTTLE<br>Shelves | BIN<br>Shelves | BOTTLE<br>Count | BINS      | CAM<br>Buckles | WEIGHT<br>(LBS.) | STD<br>Shelves | NRW<br>Shelves | 1 BOTTLE<br>Shelf liner |
| 36-3348-2      | 13.5          | 34.5          | 48            | 1                 | 1              | 3               | 8x md-bin | 3              | 35.75            | SBS-33         | N/A            | SBL-33                  |

|                |               |               |               |                   |                |                 |            |                |                  |                | OPTIONS        |                         |
|----------------|---------------|---------------|---------------|-------------------|----------------|-----------------|------------|----------------|------------------|----------------|----------------|-------------------------|
| PART<br>Number | DEEP<br>(IN.) | WIDE<br>(IN.) | HIGH<br>(IN.) | BOTTLE<br>Shelves | BIN<br>Shelves | BOTTLE<br>Count | BINS       | CAM<br>Buckles | WEIGHT<br>(LBS.) | STD<br>Shelves | NRW<br>Shelves | 1 BOTTLE<br>Shelf liner |
| 36-3348-3      | 13.5          | 34.5          | 48            | 1                 | 2              | 3               | 16x md-bin | 3              | 46.76            | SBS-33         | N/A            | SBL-33                  |

|                |               |               |               |                   |                |                 |            |                |                  |                | OPTIONS        |                         |
|----------------|---------------|---------------|---------------|-------------------|----------------|-----------------|------------|----------------|------------------|----------------|----------------|-------------------------|
| PART<br>Number | DEEP<br>(IN.) | WIDE<br>(IN.) | HIGH<br>(IN.) | BOTTLE<br>Shelves | BIN<br>Shelves | BOTTLE<br>Count | BINS       | CAM<br>Buckles | WEIGHT<br>(LBS.) | STD<br>Shelves | NRW<br>Shelves | 1 BOTTLE<br>Shelf liner |
| 36-4348-2      | 13.5          | 43            | 48            | 1                 | 1              | 4               | 10x md-bin | 4              | 40.97            | SBS-43         | N/A            | SBL-43                  |

|                |               |               |               |                   |                |                 |            |                |                  |                | UP11UN3        |                         |
|----------------|---------------|---------------|---------------|-------------------|----------------|-----------------|------------|----------------|------------------|----------------|----------------|-------------------------|
| PART<br>Number | DEEP<br>(IN.) | WIDE<br>(IN.) | HIGH<br>(IN.) | BOTTLE<br>Shelves | BIN<br>Shelves | BOTTLE<br>Count | BINS       | CAM<br>Buckles | WEIGHT<br>(LBS.) | STD<br>Shelves | NRW<br>Shelves | 1 BOTTLE<br>Shelf liner |
| 36-4348-3      | 13.5          | 43            | 48            | 1                 | 2              | 4               | 20x md-bin | 4              | 54.65            | SBS-43         | N/A            | SBL-43                  |

|                | •             |               |               |                   |                |                 |            |                |                  |                | OPTIONS        |                         |
|----------------|---------------|---------------|---------------|-------------------|----------------|-----------------|------------|----------------|------------------|----------------|----------------|-------------------------|
| PART<br>Number | DEEP<br>(IN.) | WIDE<br>(IN.) | HIGH<br>(IN.) | BOTTLE<br>Shelves | BIN<br>Shelves | BOTTLE<br>Count | BINS       | CAM<br>Buckles | WEIGHT<br>(LBS.) | STD<br>Shelves | NRW<br>Shelves | 1 BOTTLE<br>Shelf Liner |
| 36-4363-4      | 13.5          | 43            | 63            | 1                 | 3              | 4               | 30x md-bin | 4              | 72.71            | SBS-43         | N/A            | SBL-43                  |

| · | ○ DEEP |
|---|--------|
|   |        |

|                |               |               |               | ,                 |                |                 |            |                |                  |                | UP I IUNO      |                         |
|----------------|---------------|---------------|---------------|-------------------|----------------|-----------------|------------|----------------|------------------|----------------|----------------|-------------------------|
| PART<br>Number | DEEP<br>(IN.) | WIDE<br>(IN.) | HIGH<br>(IN.) | BOTTLE<br>Shelves | BIN<br>Shelves | BOTTLE<br>Count | BINS       | CAM<br>Buckles | WEIGHT<br>(LBS.) | STD<br>Shelves | NRW<br>Shelves | 1 BOTTLE<br>Shelf liner |
| 36-6348-2      | 13.5          | 69.13         | 48            | 1                 | 1              | 5               | 16х мд-вім | 5              | 55.73            | SBS-63         | N/A            | SBL-63                  |

|                |               |               |               |                   |                |                 |            |                |                  |                | OPTIONS        |                         |
|----------------|---------------|---------------|---------------|-------------------|----------------|-----------------|------------|----------------|------------------|----------------|----------------|-------------------------|
| PART<br>Number | DEEP<br>(IN.) | WIDE<br>(IN.) | HIGH<br>(IN.) | BOTTLE<br>Shelves | BIN<br>Shelves | BOTTLE<br>Count | BINS       | CAM<br>Buckles | WEIGHT<br>(LBS.) | STD<br>Shelves | NRW<br>Shelves | 1 BOTTLE<br>Shelf Liner |
| 36-6363-4      | 13.5          | 69.13         | 63            | 1                 | 3              | 5               | 48x MD-BIN | 5              | 102.89           | SBS-63         | N/A            | SBL-63                  |

|                |               |               |               |                   |                |                 |            |                |                  |                | UFTIUNS        |                         |
|----------------|---------------|---------------|---------------|-------------------|----------------|-----------------|------------|----------------|------------------|----------------|----------------|-------------------------|
| PART<br>Number | DEEP<br>(IN.) | WIDE<br>(IN.) | HIGH<br>(IN.) | BOTTLE<br>Shelves | BIN<br>Shelves | BOTTLE<br>Count | BINS       | CAM<br>Buckles | WEIGHT<br>(LBS.) | STD<br>Shelves | NRW<br>Shelves | 1 BOTTLE<br>Shelf liner |
| 36-6363-5      | 13.5          | 69.13         | 63            | 1                 | 4              | 5               | 64x MD-BIN | 5              | 124.28           | SBS-63         | N/A            | SBL-63                  |

|                |               |               |               |                   |                |                 |            |                |                  |                | OPTIONS        |                         |
|----------------|---------------|---------------|---------------|-------------------|----------------|-----------------|------------|----------------|------------------|----------------|----------------|-------------------------|
| PART<br>Number | DEEP<br>(IN.) | WIDE<br>(IN.) | HIGH<br>(IN.) | BOTTLE<br>Shelves | BIN<br>Shelves | BOTTLE<br>Count | BINS       | CAM<br>Buckles | WEIGHT<br>(LBS.) | STD<br>Shelves | NRW<br>Shelves | 1 BOTTLE<br>Shelf liner |
| 36-6558-4      | 15.5          | 69.13         | 58            | 1                 | 3              | 5               | 24x MD-BIN | 5              | 111.55           | SBS-65         | N/A            | SBL-65                  |