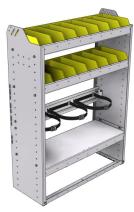

REFRIGERANT BIN SHELVING UNITS SQUARE BACK

#### **SQUARE BACK**

Our Square back Refrigerant Bin units are fabricated with 5052-H32 .100" thick aluminium. They are lightweight, strong and sturdy. All models come with a bottle track and cam buckles. Carefully designed with smart and functionnal features that are based upon

50 years of design, fabrication and installation experience.

**STRONG.** Our injection molded polypropylene bins are thick, strong and resistant to extreme cold.

VERSATILE. Our Side Panels are designed so you can adjust your shelves in 2" increments.

**ADJUSTABLE.** The bottle shelf can be adjusted in 2" increments.

SMART. Our bottom pan design gives you extra room to use a powerdrill. and is designed to bolt down on the top of the floor's strenghtening ribs.