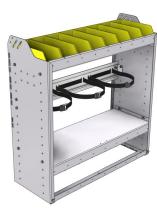

REFRIGERANT BIN SHELVING UNITS SQUARE BACK

#### **SQUARE BACK**

Our Square back Refrigerant Bin units are fabricated with 5052-H32 .100" thick aluminium. They are lightweight, strong and sturdy. All models come with a bottle track and cam buckles. Carefully designed with smart and functionnal features that are based upon

50 years of design, fabrication and installation experience.

**STRONG.** Our injection molded polypropylene bins are thick, strong and resistant to extreme cold.

VERSATILE. Our Side Panels are designed so you can adjust your shelves in 2" increments.

**ADJUSTABLE.** The bottle shelf can be adjusted in 2" increments.

SMART. Our bottom pan design gives you extra room to use a powerdrill. and is designed to bolt down on the top of the floor's strenghtening ribs.