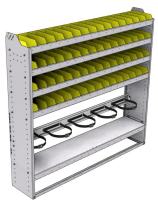

REFRIGERANT BIN SHELVING UNITS SQUARE BACK

#### **SQUARE BACK**

Our Square back Refrigerant Bin units are fabricated with 5052-H32 .100" thick aluminium. They are lightweight, strong and sturdy. All models come with a bottle track and cam buckles. Carefully designed with smart and functionnal features that are based upon

50 years of design, fabrication and installation experience.

**STRONG.** Our injection molded polypropylene bins are thick, strong and resistant to extreme cold.

VERSATILE. Our Side Panels are designed so you can adjust your shelves in 2" increments.

**ADJUSTABLE.** The bottle shelf can be adjusted in 2" increments.

SMART. Our bottom pan design gives you extra room to use a powerdrill. and is designed to bolt down on the top of the floor's strenghtening ribs.