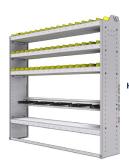

REFRIGERANT BIN SHELVING UNITS SQUARE BACK

#### **SQUARE BACK**

Our Square back Refrigerant Bin units are fabricated with 5052-H32 .100" thick aluminium. They are lightweight, strong and sturdy. All models come with a bottle track and cam buckles. Carefully designed with smart and functionnal features that are based upon

50 years of design, fabrication and installation experience.

**STRONG.** Our injection molded polypropylene bins are thick, strong and resistant to extreme cold.

VERSATILE. Our Side Panels are designed so you can adjust your shelves in 2" increments.

**ADJUSTABLE.** The bottle shelf can be adjusted in 2" increments.

SMART. Our bottom pan design gives you extra room to use a powerdrill. and is designed to bolt down on the top of the floor's strenghtening ribs.