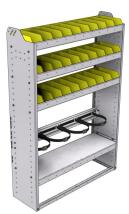

REFRIGERANT BIN SHELVING UNITS SQUARE BACK

#### **SQUARE BACK**

Our Square back Refrigerant Bin units are fabricated with 5052-H32 .100" thick aluminium. They are lightweight, strong and sturdy. All models come with a bottle track and cam buckles. Carefully designed with smart and functionnal features that are based upon

50 years of design, fabrication and installation experience.

**STRONG.** Our injection molded polypropylene bins are thick, strong and resistant to extreme cold.

VERSATILE. Our Side Panels are designed so you can adjust your shelves in 2" increments.

**ADJUSTABLE.** The bottle shelf can be adjusted in 2" increments.

SMART. Our bottom pan design gives you extra room to use a powerdrill. and is designed to bolt down on the top of the floor's strenghtening ribs.