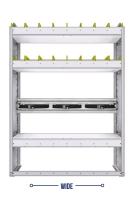

REFRIGERANT BIN SHELVING UNITS SQUARE BACK

#### **SQUARE BACK**

Our Square back Refrigerant Bin units are fabricated with 5052-H32 .100" thick aluminium. They are lightweight, strong and sturdy. All models come with a bottle track and cam buckles. Carefully designed with smart and functionnal features that are based upon

50 years of design, fabrication and installation experience.

**STRONG.** Our injection molded polypropylene bins are thick, strong and resistant to extreme cold.

VERSATILE. Our Side Panels are designed so you can adjust your shelves in 2" increments.

**ADJUSTABLE.** The bottle shelf can be adjusted in 2" increments.

SMART. Our bottom pan design gives you extra room to use a powerdrill. and is designed to bolt down on the top of the floor's strenghtening ribs.

|                |               |               |               |                   |                |                 |           |                |                  |                | OPTIONS        |                         |
|----------------|---------------|---------------|---------------|-------------------|----------------|-----------------|-----------|----------------|------------------|----------------|----------------|-------------------------|
| PART<br>Number | DEEP<br>(IN.) | WIDE<br>(IN.) | HIGH<br>(IN.) | BOTTLE<br>Shelves | BIN<br>Shelves | BOTTLE<br>Count | BINS      | CAM<br>Buckles | WEIGHT<br>(LBS.) | STD<br>Shelves | NRW<br>Shelves | 1 BOTTLE<br>Shelf liner |
| 36-3336-2      | 13.5          | 34.5          | 36            | 1                 | 1              | 3               | 8x md-bin | 3              | 32.25            | SBS-33         | N/A            | SBL-33                  |