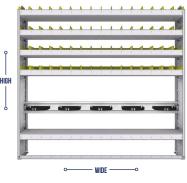

#### **SQUARE BACK**

Our Square back Refrigerant Bin units are fabricated with 5052-H32 .100" thick aluminium. They are lightweight, strong and sturdy. All models come with a bottle track and cam buckles. Carefully designed with smart and functionnal features that are based upon

50 years of design, fabrication and installation experience.

**STRONG.** Our injection molded polypropylene bins are thick, strong and resistant to extreme cold.

VERSATILE. Our Side Panels are designed so you can adjust your shelves in 2" increments.

**ADJUSTABLE.** The bottle shelf can be adjusted in 2" increments.

SMART. Our bottom pan design gives you extra room to use a powerdrill. and is designed to bolt down on the top of the floor's strenghtening ribs.