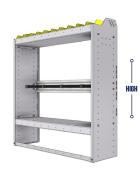

REFRIGERANT BIN SHELVING UNITS SQUARE BACK

#### **SQUARE BACK**

Our Square back Refrigerant Bin units are fabricated with 5052-H32 .100" thick aluminium. They are lightweight, strong and sturdy. All models come with a bottle track and cam buckles. Carefully designed with smart and functionnal features that are based upon

50 years of design, fabrication and installation experience.

**STRONG.** Our injection molded polypropylene bins are thick, strong and resistant to extreme cold.

VERSATILE. Our Side Panels are designed so you can adjust your shelves in 2" increments.

**ADJUSTABLE.** The bottle shelf can be adjusted in 2" increments.

SMART. Our bottom pan design gives you extra room to use a powerdrill. and is designed to bolt down on the top of the floor's strenghtening ribs.