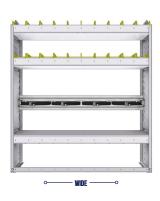

REFRIGERANT BIN SHELVING UNITS SQUARE BACK

#### **SQUARE BACK**

Our Square back Refrigerant Bin units are fabricated with 5052-H32 .100" thick aluminium. They are lightweight, strong and sturdy. All models come with a bottle track and cam buckles. Carefully designed with smart and functionnal features that are based upon

50 years of design, fabrication and installation experience.

**STRONG.** Our injection molded polypropylene bins are thick, strong and resistant to extreme cold.

VERSATILE. Our Side Panels are designed so you can adjust your shelves in 2" increments.

**ADJUSTABLE.** The bottle shelf can be adjusted in 2" increments.

SMART. Our bottom pan design gives you extra room to use a powerdrill. and is designed to bolt down on the top of the floor's strenghtening ribs.