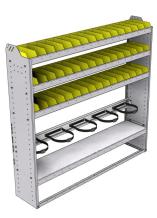

REFRIGERANT BIN SHELVING UNITS SQUARE BACK

#### **SQUARE BACK**

Our Square back Refrigerant Bin units are fabricated with 5052-H32 .100" thick aluminium. They are lightweight, strong and sturdy. All models come with a bottle track and cam buckles. Carefully designed with smart and functionnal features that are based upon

50 years of design, fabrication and installation experience.

**STRONG.** Our injection molded polypropylene bins are thick, strong and resistant to extreme cold.

VERSATILE. Our Side Panels are designed so you can adjust your shelves in 2" increments.

**ADJUSTABLE.** The bottle shelf can be adjusted in 2" increments.

SMART. Our bottom pan design gives you extra room to use a powerdrill. and is designed to bolt down on the top of the floor's strenghtening ribs.