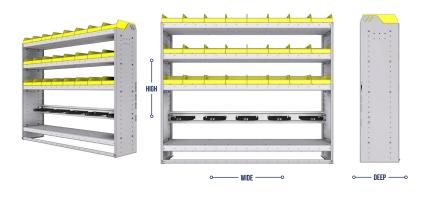

#### **SQUARE BACK**

Our Square back Refrigerant Bin units are fabricated with 5052-H32 .100" thick aluminium. They are lightweight, strong and sturdy. All models come with a bottle track and cam buckles. Carefully designed with smart and functionnal features that are based upon

50 years of design, fabrication and installation experience.

**STRONG.** Our injection molded polypropylene bins are thick, strong and resistant to extreme cold.

VERSATILE. Our Side Panels are designed so you can adjust your shelves in 2" increments.

**ADJUSTABLE.** The bottle shelf can be adjusted in 2" increments.

SMART. Our bottom pan design gives you extra room to use a powerdrill. and is designed to bolt down on the top of the floor's strenghtening ribs.